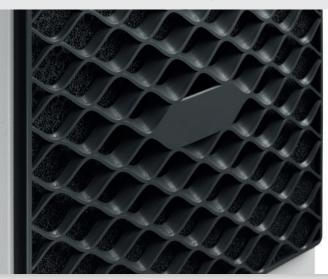

## **Customizable front grille**

DKC's study of a new aesthetic, both for the metal cover and the plastic **front filter mount grille**, responds to the desire to renew and offer new benefits.

Thanks to the new design, the cover can be removed quickly and easily, and the machine can also be customised with the customer's logo.