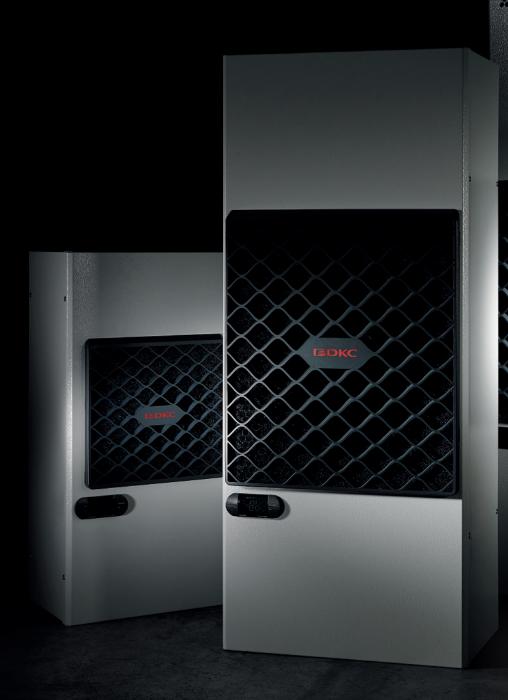

These coolers offer the ideal solution for keeping the electrical panel and its surroundings separate, providing protection from water, dust and chemicals.

Wall-mounted and SLIM coolers, excluding UL-certified, 3000 and 4000 W models, now feature a **new design and new aesthetic solutions**, enhancing what the company has to offer even more.

## **Customizable front grille**

DKC's study of a new aesthetic, both for the metal cover and the plastic **front filter mount grille**, responds to the desire to renew and offer new benefits.

Thanks to the new design, the cover can be removed quickly and easily, and the machine can also be customised with the customer's logo.