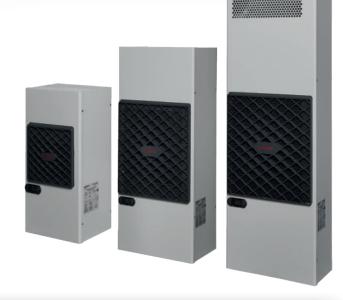

## INDOOR WALL-MOUNTED AND SLIM COOLERS

MADE IN ITALY EFFICIENCY AND TECHNOLOGY

DKC has recently **updated the RamKlima Line indoor range** to adapt to the needs of an ever-changing market, especially in situations with high temperatures that could damage electrical panel components.

These coolers offer the ideal solution for keeping the electrical panel and its surroundings separate, providing protection from water, dust and chemicals.

Wall-mounted and SLIM coolers, excluding UL-certified, 3000 and 4000 W models, now feature a **new design and new aesthetic solutions**, enhancing what the company has to offer even more.