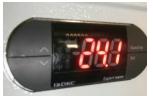

## **Technical features**

- Digital thermostat
- Air filter as standard
- Polyurethane gasket applied in continuous casting
- Terminal board management of alarms, remote ON/ OFF (door-opening micro switch) and RS485 serial connection with remote control of up to 32 units on TOP version. RS485 to be requested during the order stage